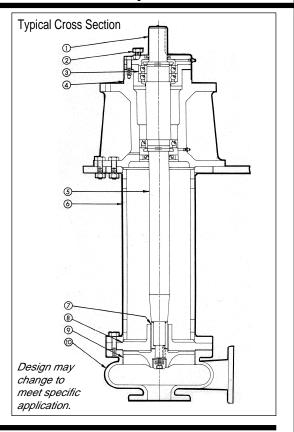

#### 1.Flexible Coupling

## 2. External Impeller Adjustment

High performance maintained without dismantling pump

#### 3. Bearings

All bearings are located above the floor plate. Moisture-proof enclosure with (2) grease seals, purge type grease lubrication. Extra heavy construction incorporating long bearing span for increased shaft rigidity and long pump life.

#### 4. Direct or Belt Drives

Direct drive with standard Nema "C" face motor- Belt drive with standard "T" frame motor mounting also available

#### 5.Shafting

Rugged alloy accurately machined with taper to precision tolerances

#### 6. Column

Heavy duty steel with welded flanges.

#### 7. Shaft Sleeve (optional)

Protects shaft from abrasive particles at the throttle area.

#### 8. Positive Machined Fits

Rabbet fit to assure positive alignment throughout pump construction.

#### 9. Impeller

Fully recessed vortex design eliminates clogging when handling large or fibrous solids. Eductor vanes reduce pressure and solid particle buildup behind the impeller.

#### 10. Casing

Vortex-type concentric design. Extra heavy wall thickness for corrosion allowance. Designed to allow passage of large solids.